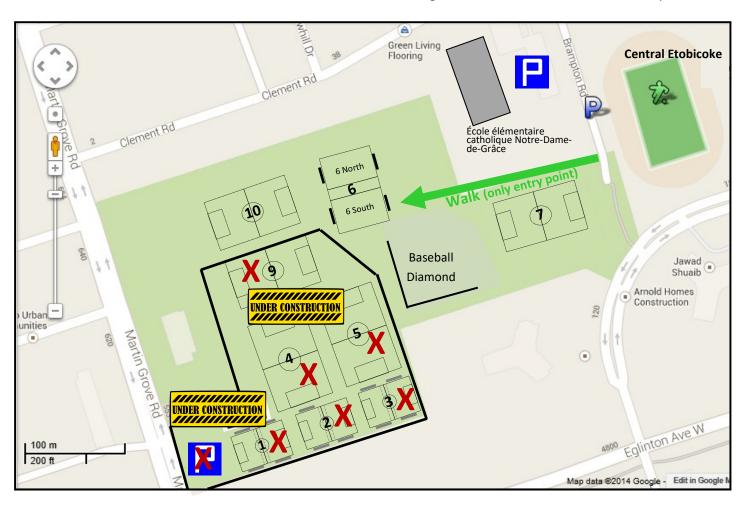

## Richview Reservoir Field Map

House League and Competitive Soccer Complex

Martin Grove and Eglinton Avenue Area Drive eastbound along Clement Road and south on Brampton Road

Club Office 270 Galaxy Blvd. Toronto, ON M9W 5R8 416.622.8726 eysc@bellnet.ca

## 2023 ALERT!!!

## **Under Construction**

Please only park on residential streets.

Please note that the South West Corner Parking lot is closed due to ongoing construction along with half of the park. The city is replacing the current water reservoir located under soccer fields 1-5.

Only Fields 10, 6 and 7 are open.

You can access these fields by walking through Field 7 off of Brampton Road.